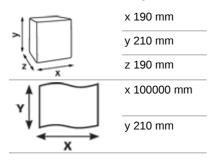

## Product / Consumer pack

### **Transport pack**

x 390 mm y 222 mm z 538 mm

|   | 6 |
|---|---|
| 9 | 6 |