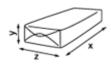

### **Transport pack**

x 390 mm y 222 mm z 538 mm

|   | 6 |
|---|---|
| 9 | 6 |