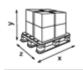

2

#### 460058

- · A hygienic solution based on high quality paper for effective drying
- · 2-Ply, white
- Flat sheets are fed out in the right size
- · Zero wastage with all the paper on the rolled used up
- · Large amount of paper on the roll
- When used in conjunction with the Katrin Inclusive System Towel Dispenser, the number of sheets per roll will be 445
- · Suitable for all washrooms but especially where their high traffic
- · Soft and strong
- · Controlled consumption and reduced cost in use
- · Approved for short-term contact with food
- Certified under the Nordic Swan Eco Label
- · Certified under the EU Flower Eco Label





## 



## Product / Consumer pack







### **Transport pack**



x 390 mm y 222 mm z 538 mm

|   | 6 |
|---|---|
| 9 | 6 |



### **Transport pallet**



x 800 mm y 2370 mm z 1200 mm



40



297.48 kg



## **Related products**



90045 Katrin Inclusive System Towel Dispenser - White



92025 Katrin Inclusive System Towel Dispenser - Black



40711 Katrin System Towel Dispenser XL - Black



40735 Katrin System Towel Dispenser XL - White