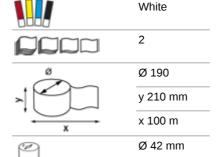

#### 460058

- · A hygienic solution based on high quality paper for effective drying
- · 2-Ply, white
- Flat sheets are fed out in the right size
- · Zero wastage with all the paper on the rolled used up
- · Large amount of paper on the roll
- When used in conjunction with the Katrin Inclusive System Towel Dispenser, the number of sheets per roll will be 445
- · Suitable for all washrooms but especially where their high traffic
- · Soft and strong
- · Controlled consumption and reduced cost in use
- · Approved for short-term contact with food
- Certified under the Nordic Swan Eco Label
- · Certified under the EU Flower Eco Label